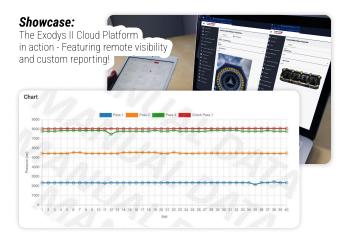

#### Real-Time Data Enables Supervision from Anywhere

- Bolting data is immediately uploaded to the Exodys II cloud upon completion of each bolt.
- Supervisors gain real-time visibility into global job progress.
- Grant limited, password-protected access to clients or teams for transparency.
- Trigger email alerts to notify supervisors of urgent issues.